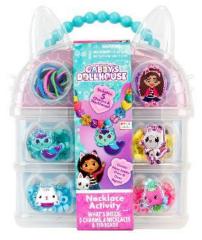

Avail Jan 2024

New for S24

#60435 Necklace Activity Set

Mix and match to create your own jewelry with colorful beads, silicone necklaces, and fun character charms! Everything stores neatly inside the plastic carry case. Set includes: 5 character charms, 5 silicone necklaces, and 155 beads