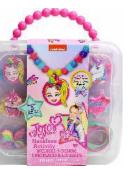

Avail Jan 2024

New for S24

#60435 Necklace Activity Set

Mix and match to create your own jewelry with colorful beads, silicone necklaces, and fun character charms! Everything stores neatly inside the plastic carry case. Set includes: 5 character charms, 5 silicone necklaces, and 155 beads