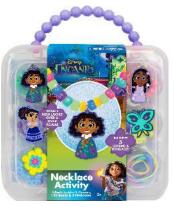

Avail Jan 2024

New for S24

#60435 Necklace Activity Set

Mix and match to create your own jewelry with colorful beads, silicone necklaces, and fun character charms! Everything stores neatly inside the plastic carry case. Set includes: 5 character charms, 5 silicone necklaces, and 155 beads