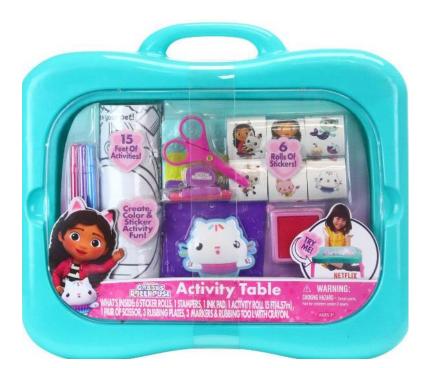

3 Bath Playtime



#49740 Magnetic Activity Fun



#52754 Build It Activity Set



#58845 Dig & Discover



#37382 My Own Creativity Set



#13131 Wood Dinosaur Activity









#12838 Design A Planter



Journal Activity Set



#58837 Make Your Own



#12810 Creativity Set



#81764 Big Book of Boo Boos









#94754 Necklace Set





#95161 Necklace Set



#37250 Make Your Own







#58788 Wood Racers



#58787 Wood Monster Trucks



#20385 30 Car Case



#20020 48 Car Case



#20135 100 Car Case



## **ASSORTED LICENSE ASSORTMENTS**







#58791 Paint a Canvas







#### SURPRISE VENDING MACHINE











### **5 IN 1 CREATIVITY TUB**



#### DELUXE ACTIVITY SET





### STOW N GO









# MY OWN CREATIVITY SET



#### CHARM BRACELET ACTIVITY SET



#### **ACTIVITY TABLE**











#### **ACTIVITY PURSE**



#### CHUNKY LINKS JEWELRY



### FLUFFY FOAM





#### SHRINK N PLAY