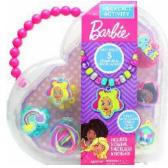

Avail Jan 2024

New for S24

#60435 Necklace Activity Set

Mix and match to create your own jewelry with colorful beads, silicone necklaces, and fun character charms! Everything stores neatly inside the plastic carry case. Set includes: 5 character charms, 5 silicone necklaces, and 155 beads