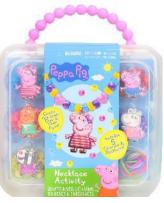

Avail Jan 2024

New for S24

#60435 Necklace Activity Set

Mix and match to create your own jewelry with colorful beads, silicone necklaces, and fun character charms! Everything stores neatly inside the plastic carry case. Set includes: 5 character charms, 5 silicone necklaces, and 155 beads