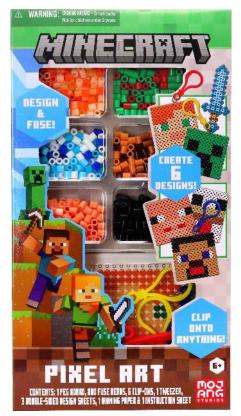

#60954 Pixel Art

Design! Fuse! Display! This fun Pixel Art Set is perfect for every Minecraft fan. Create 6 different designs, add a clip on and attach anywhere. Fun to do and easy to make.

New

for

S24

#95553 Design A Vinyl