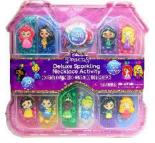

Avail Jan 2024

New for S24

#60435 Necklace Activity Set

Mix and match to create your own jewelry with colorful beads, silicone necklaces, and fun character charms! Everything stores neatly inside the plastic carry case. Set includes: 5 character charms, 5 silicone necklaces, and 155 beads