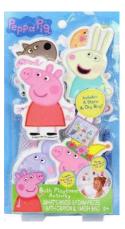

#### New for S24

#40453 Design Activity Locker

This adorable miniature locker is so on trend and all you need to store your fun activities! Includes mini journal, mini folder, mini clipboard, paper clips, gem sticker sheet, gel pen, graphic sticker sheets, notes sheets & lock.