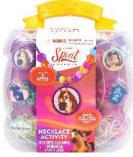

Avail Jan 2024

New for S24

#60435 Necklace Activity Set

Mix and match to create your own jewelry with colorful beads, silicone necklaces, and fun character charms! Everything stores neatly inside the plastic carry case. Set includes: 5 character charms, 5 silicone necklaces, and 155 beads