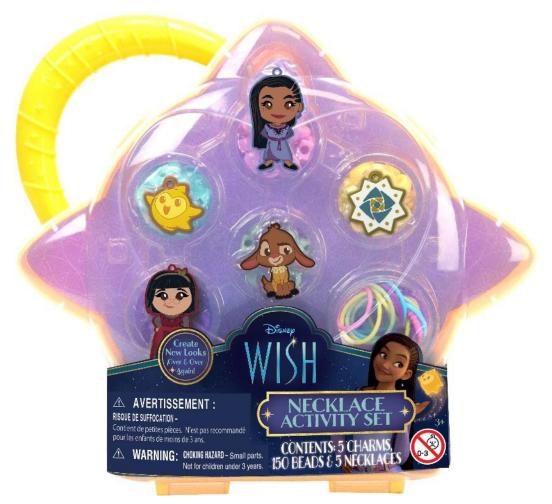

Avail Jan 2024

New for S24

#60435 Necklace Activity Set

Mix and match to create your own jewelry with colorful beads, silicone necklaces, and fun character charms! Everything stores neatly inside the plastic carry case. Set includes: 5 character charms, 5 silicone necklaces, and 155 beads