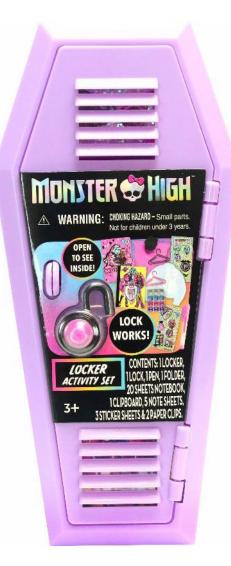

#### New for S24

#40453 Design Activity Locker

This adorable miniature locker is so on trend and all you need to store your fun activities! Includes mini journal, mini folder, mini clipboard, paper clips, gem sticker sheet, gel pen, graphic sticker sheets, notes sheets & lock.