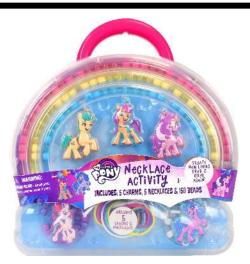

Avail Jan 2024

New for S24

#60435 Necklace Activity Set

Mix and match to create your own jewelry with colorful beads, silicone necklaces, and fun character charms! Everything stores neatly inside the plastic carry case. Set includes: 5 character charms, 5 silicone necklaces, and 155 beads